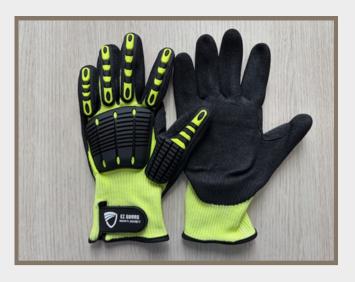

## EZ Guard Impact Gloves - Anti Cut & Impact Resistance

| Model No   | Back | Liner Material            | Coating Material | Color                  | Sizes | Length      | Weight/pair   |
|------------|------|---------------------------|------------------|------------------------|-------|-------------|---------------|
| DY1350AC-H | TPR  | Nylon+HPPE<br>+Glassfibre | Sandy nitrile    | Hi-viz<br>yellow/Black | 7~12  | 23~28<br>cm | 180g(size 10) |

## 

Super strong liner provides high cut resistant level Flexible sandy nitrile palm coating provides superior grip and abrasion resistance

Soft TPR on back keeps hands safe from smash & impact hazards

Reinforced thumb crotch patch for increased durability Knit wrist prevents dirt and debris from entering the glove Washable