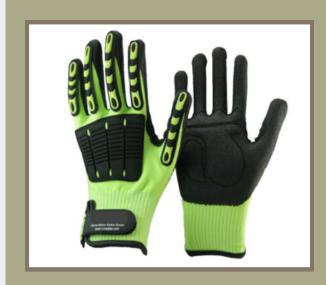

## EZ Guard Impact Gloves - Anti Cut & Impact Resistance

| Model No   | Back | Liner Material            | Coating Material | Color                  | Sizes | Length      | Weight/pair   |
|------------|------|---------------------------|------------------|------------------------|-------|-------------|---------------|
| DY1350AC-H | TPR  | Nylon+HPPE<br>+Glassfibre | Sandy nitrile    | Hi-viz<br>yellow/Black | 7~12  | 23~28<br>cm | 180g(size 10) |

## 

Super strong liner provides high cut resistant level Flexible sandy nitrile palm coating provides superior grip and abrasion resistance

Soft TPR on back keeps hands safe from smash & impact hazards

Reinforced thumb crotch patch for increased durability Knit wrist prevents dirt and debris from entering the glove Washable